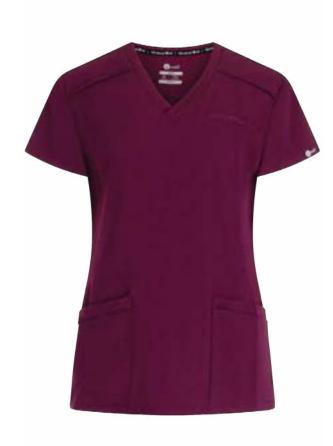

#### **JULIA** scrub top

The elegant JULIA scrub top showcases a contemporary style and refined design. With a fitted silhouette and airy fabric, this model combines comfort and a modern look.

- · Short sleeves
- V-neck
- · Multiple useful pockets
- · Badge loop on the upper right side
- Elastic elements on the back and sides for optimal comfort during movement