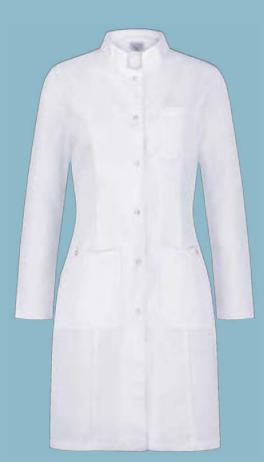

### **MILA Medical coat**

Fitted coat made of cotton and polyester in white color.

- Long sleeves
- Fastening with snap buttons
- Mandarin collar
- Slit in the middle of the back for more freedom of movement
- 5 functional pockets
- Knee-length

65% PE / 35% CO 200gr/m<sup>2</sup>