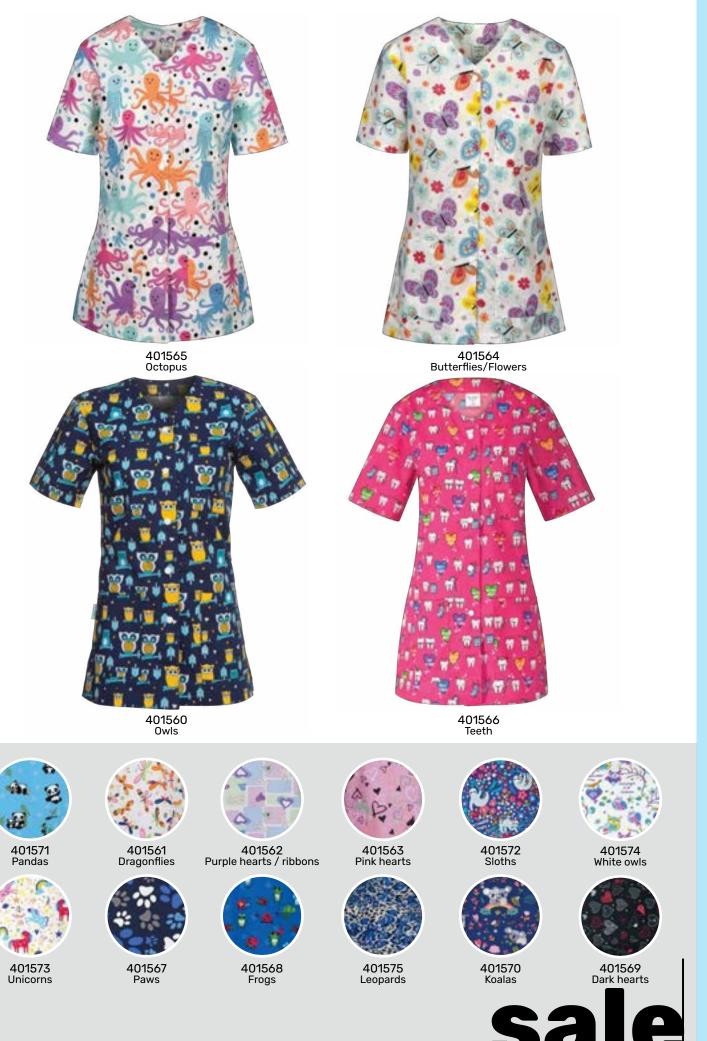

- Short sleeves
- V-neck
- · Side slits
- Two convenient pockets

400778 Dogs / cats

400760 Owls

400766 Teeth

400771 Pandas

Hearts

400761 Dragonflies

400767 Paws

400772 Sloths

400762 Purple hearts / ribbons

400768 Frogs

400773 Unicorns

400763 Pink hearts

400769 Dark hearts

400774 White owls

400764 Butterflies/ flowers

400770 Koalas

400775 Leopards

400765 Octopus