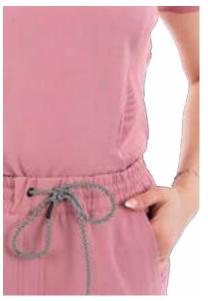

#### RICCI scrub jogger

With a sporty-elegant cut, this model is made from lightweight, elastic, breathable fabric, allowing freedom of movement and comfort throughout the day.

- · Wide elastic waistband
- Added drawstrings for adjustment
- Elastic at the cuffs
- Two front pockets, two back pockets, and three side pockets, one of which has a zipper