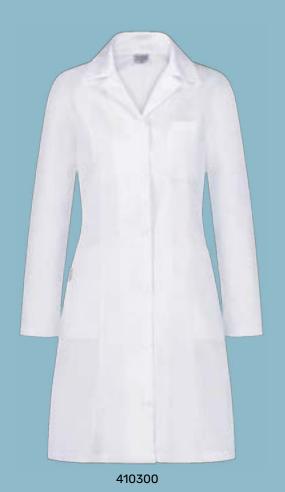

### **VALERIA Medical coat**

Fitted coat with snap button closure.

- Long sleeves
- Lapel collar
- Reinforced seams passing through the shoulders
- Three functional pockets
- Waist belt with width adjustment option
- Knee length

65% PE / 35% CO 200gr/m<sup>2</sup>