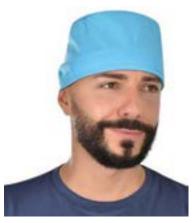

### **VERONA** scrub hat

- · Excellent fit on the head.
- · Towel pad in the forehead area
- Width adjustment links
- · External seams for more comfort
- Unisex model

72% PE / 21% Rayon / 7% EL 200gr/m2