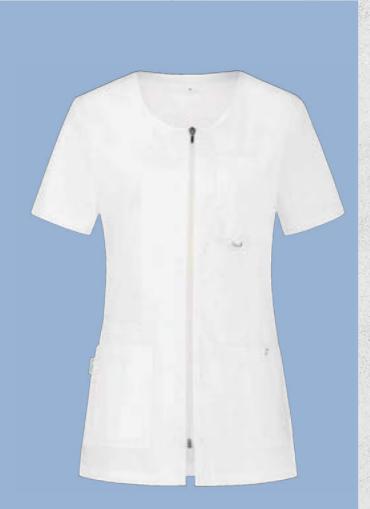

### **ANGEL** scrub top

Unisex work tunic with a straight, loose fit, made from high-quality materials for comfort and ease of wear.

- Short sleeve
- · V-neck with overlap
- · Reinforced at the upper front chest area
- Three functional pockets
- · Side slits

65% PE / 35% CO 160gr/m<sup>2</sup>

402100 402101 402103 402107 402108 402113

Navy Light grey Black Bordeaux Ciel blue

402117

402123 Rezeda