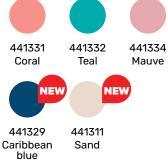

72% PE / 21% Rayon / 7% EL 200 gr/m<sup>2</sup>

442031 Coral

442032 Teal

Mauve

442001 Navy

442000 White

442007 Black

442051

Wine

Caribbean blue