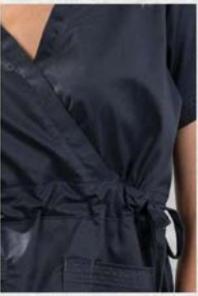

### LISA scrub top

Fitted, women's tunic made in three colors. An ethereal model with a cut that allows more freedom of movement, comfort and a stylish silhouette.

- Short sleeves
- Fastening with snap buttons
- · Mandarin collar
- Pleats on front and back
- 5 multifunctional pockets