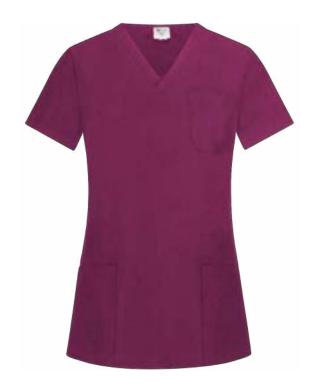

#### **BELLA scrub top**

An elegant women's set made from airy fabric, providing optimal freedom of movement for professionals who value comfort at work. The set has a comfortable and modern look, thanks to its fresh colors and delicate material.

- Short sleeves
- V-neck
- · Side slits
- One small upper pocket and two lower pockets
- · Double pocket with a pen divider

94% PE / 6% EL 170 gr/m<sup>2</sup>