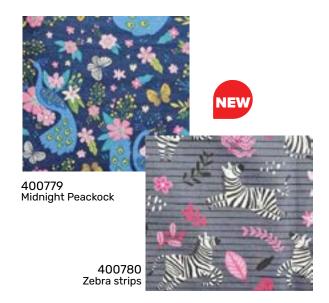

### ADRIANA 470279 Purple hearts/ Ribbons 470265 470264 Midnight Peackock Octopus Butterflies/Flowers **NEW** 470280 470267 470261 470263 Zebra strips Dragonflies Pink hearts Paws 470272 470268 470269 Sloths Frogs Dark hearts Koalas 470266 470273 470274 470275 White owls Leopards Teeth Unicorns 470271 470276 470277 470278