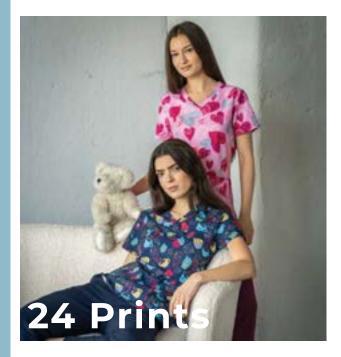

#### ISABELLA scrub top

Elegant, women's scrub with a modern and stylish design, fitted silhouette, and airy fabric that provides lightness when worn and exceptional softness to the touch. Available in several colorful patterns, this model brings joy and cheer throughout the entire workday.

- Short sleeves
- V-neck
- · Side slits
- Two convenient pockets

400778 Dogs / cats

400760 Owls

400766 Teeth

400771 Pandas

Hearts

400761 Dragonflies

400767 Paws

400772 Sloths

400762 Purple hearts / ribbons

400768 Frogs

400773 Unicorns

400763 Pink hearts

400769 Dark hearts

400774 White owls

400764 Butterflies/ flowers

400770 Koalas

400775 Leopards

400765 Octopus