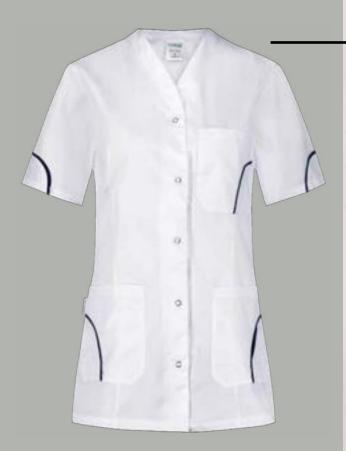

### **SILVIA Medical scrub**

Fitted tunic, hip-length, providing an elegant modern look.

- · Short sleeve
- · Sharp, overlapping neckline
- Contrast details on the sleeves and pockets
- · Snap button closure
- · Small upper pocket for personal items and two large lower pockets
- · Side slits

65% PE / 35% CO 160gr/m<sup>2</sup>

Iris

Blueberry White