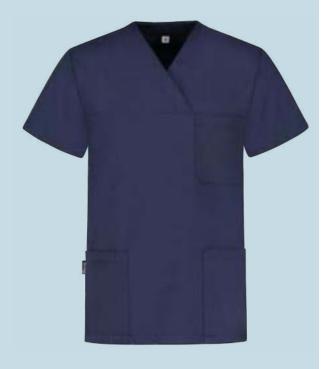

### **MORELLI scrub tunic**

Unisex model with a comfortable fit, made from 100% natural materials, ideal for demanding work environments.

- Short sleeve
- V-neckline
- Additional chest yoke
- One upper pocket and two lower front pockets with pen division
- Straight cut with side slits

100% CO 200gr/m<sup>2</sup>