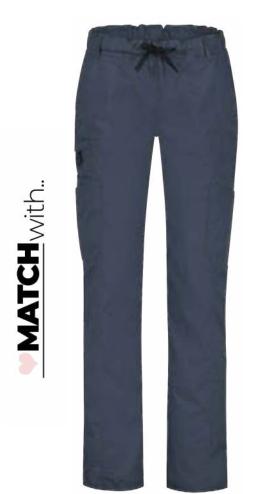

best-selling model made of highquality materials, with a modern look that perfectly emphasizes the male structure.

- "V" neckline
- · Short sleeve, kimono type
- 4 large pockets
- · Badge ring
- · Side slits
- · Triple reinforced seams

63% PE / 35% CO /2% EL 165gr/m2











White

400900 400901 400904 400907 400950 Navy

Charcoal

Black Caribbean







Unisex, premium model and bestseller, made of high-quality fabric with elasticity that allows more freedom of movement and comfort during work.

- Elastic in the belt
- Nuts and a long tie at the waist
- 6 functional pockets
- · Reinforced seams
- · Badge loop

63% PE / 35% CO /2% EL 165gr/m<sup>2</sup>





















440201 440204 440207 Charcoal Black

440240 Fuchsia

440241 440242 Azzuro Green apple



440250 Caribbean blue







### LAURA scrub top

Premium women's model, available in white and black, suitable for various fields of health care, aesthetic medicine, day care centers, etc.

- · Short sleeves
- · 2 functional pockets
- · Pen pocket
- · V-neck

63% PE / 35% CO /2% EL 165gr/m2





403600 403607 White Black













### LISA scrub top

Fitted, women's tunic made in three colors. An ethereal model with a cut that allows more freedom of movement, comfort and a stylish silhouette.

- Short sleeves
- Fastening with snap buttons
- · Mandarin collar
- Pleats on front and back
- 5 multifunctional pockets

63% PE / 35% CO /2% EL 165gr/m<sup>2</sup>



401100 401140 White Fuchsia 401101 Navy

### **PAOLA** scrub top

A great solution for every workday. An airy model with a cut that allows for more free