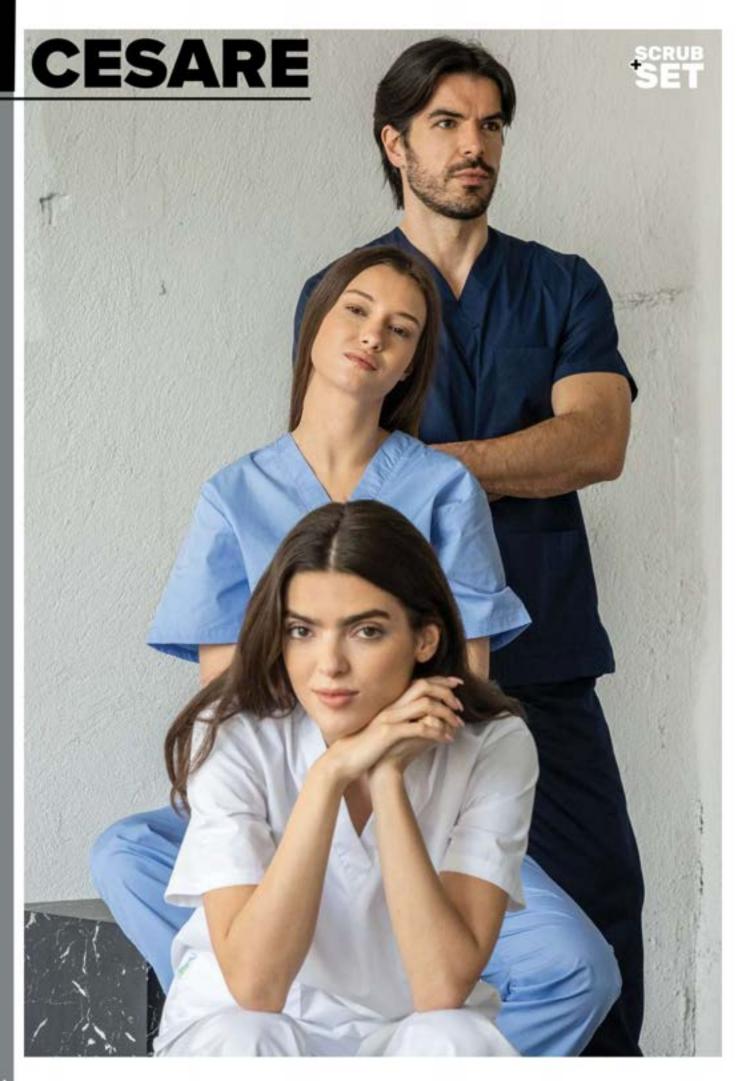

### **CESARE** scrub top

Unisex set - tunic and trousers. Made from breathable fabric, they ensure comfort and elegance in the daily work of everyone.

- Short sleeve
- V-neck with a back yoke
- 3 functional pockets

65% PE / 35% CO 110gr/m<sup>2</sup>

### **CESARE** scrub pants

- Back pocket
- Elastic waistband with drawstrings
- Straight legs

65% PE / 35% CO 110gr/m<sup>2</sup>