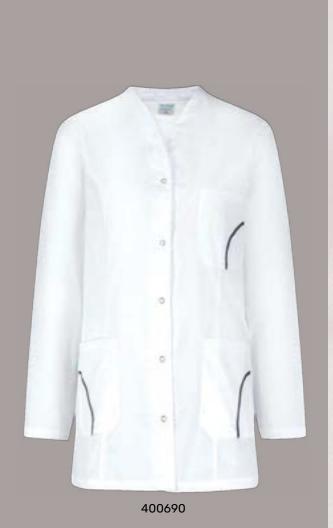

### **SAVINA** scrub top

Fitted tunic, hip-length, providing an elegant modern look.

- · Long sleeve
- · Contrast color element on the pockets
- Sharp, overlapping neckline
- One upper pocket and two large lower pockets
- Snap button closure
- Breathable fabric

65% PE / 35% CO 160gr/m<sup>2</sup>

sale