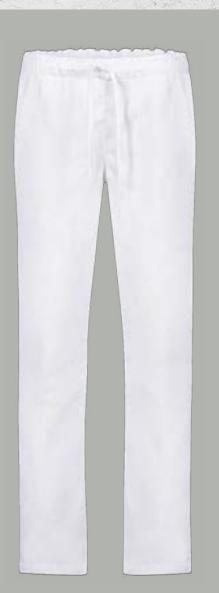

### **ALESSI** medical trousers

Unisex trousers with a comfortable fit, suitable for both men and women.

- · Elastic waistband
- Long drawstrings for width adjustment
- 3 functional pockets
- · Slightly tapered leg at the bottom

65% PE / 35% CO 160gr/m<sup>2</sup>