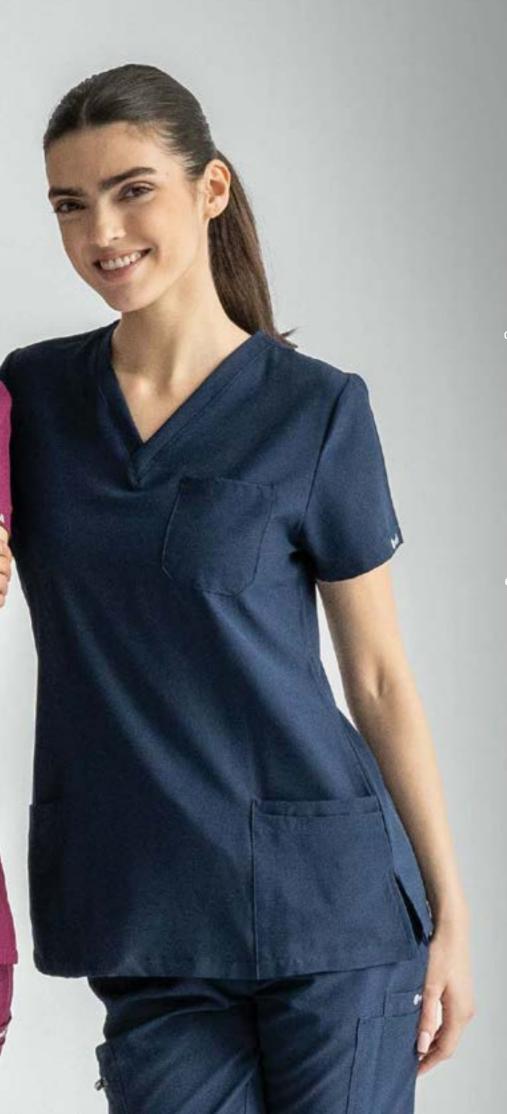

#### **JULIA** scrub top

The elegant JULIA scrub top showcases a contemporary style and refined design. With a fitted silhouette and airy fabric, this model combines comfort and a modern look.

- · Short sleeves
- V-neck
- · Multiple useful pockets
- · Badge loop on the upper right side
- Elastic elements on the back and sides for optimal comfort during movement

72% PE / 21% Rayon / 7% EL 200 gr/m<sup>2</sup>

405934

Mauve

405901

Navy

405951

Wine

Black

405931 Coral

405932

405900 White

405950 Caribbean blue