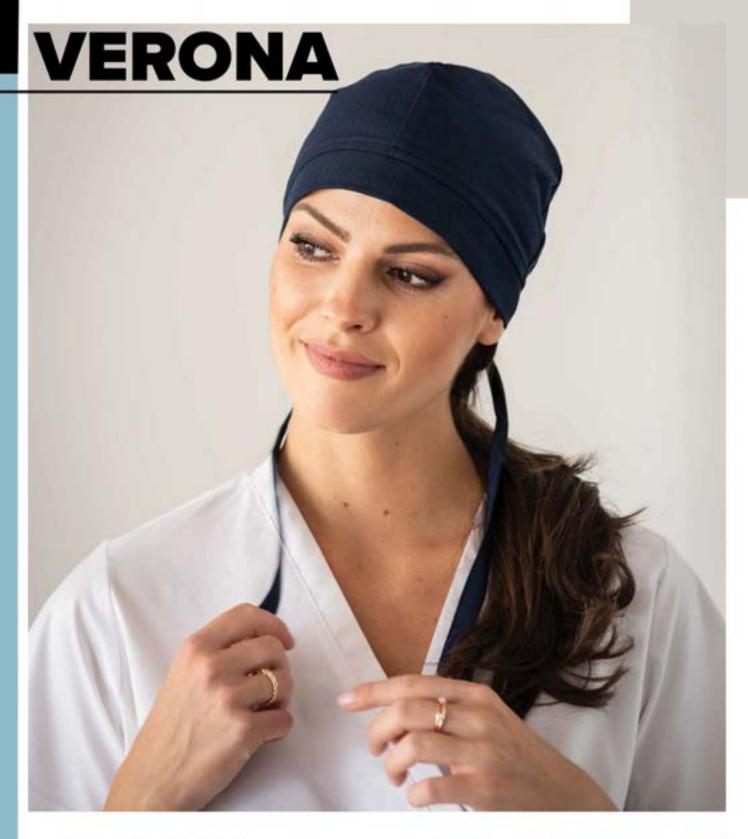

### **VERONA** scrub hat

- · Excellent fit on the head.
- · Towel pad in the forehead area
- Width adjustment links
- · External seams for more comfort
- Unisex model

72% PE / 21% Rayon / 7% EL 200gr/m2

White

470750 Caribbean blue

470731 Coral

470734 Mauve

470701 Navy

Wine

Black