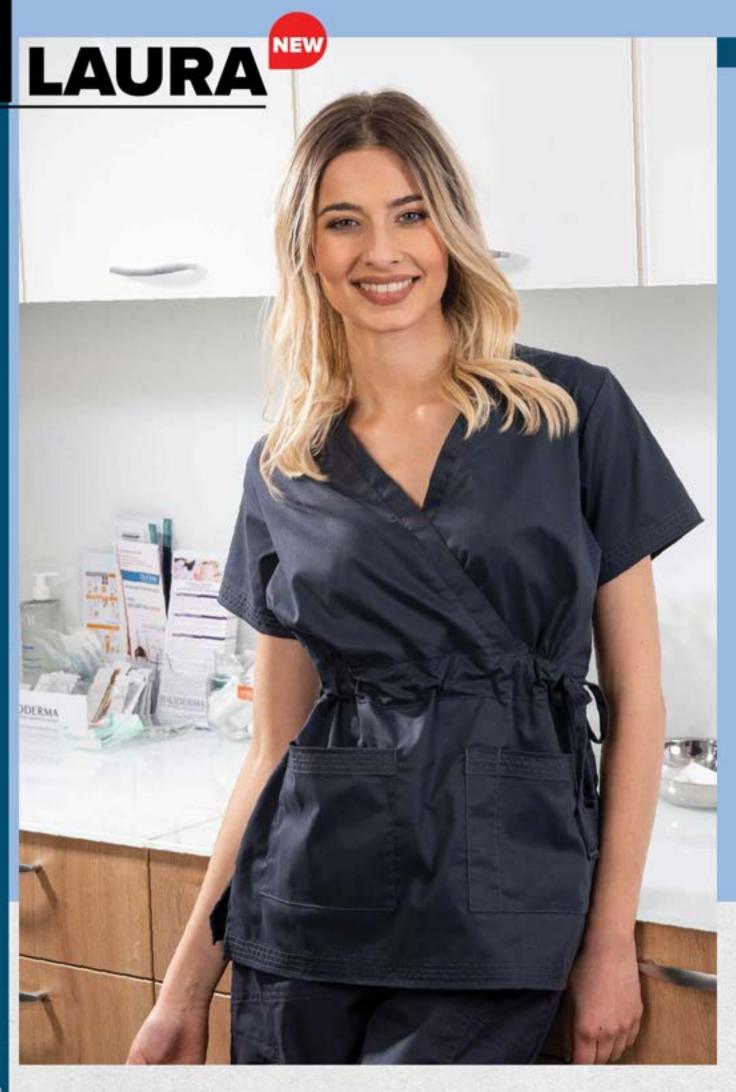

### LAURA scrub top

Premium women's model, available in white and black, suitable for various fields of health care, aesthetic medicine, day care centers, etc.

- · Short sleeves
- · 2 functional pockets
- · Pen pocket
- · V-neck