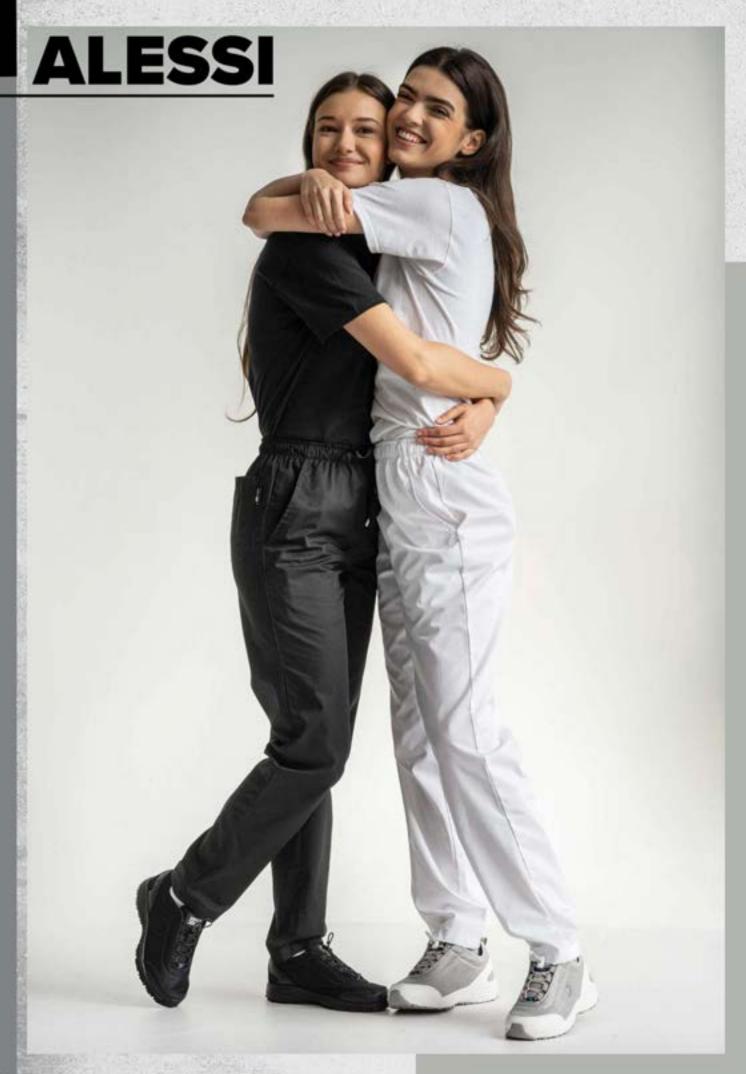

### **ALESSI** medical trousers

Unisex trousers with a comfortable fit, suitable for both men and women.

- · Elastic waistband
- Long drawstrings for width adjustment
- 3 functional pockets
- · Slightly tapered leg at the bottom

65% PE / 35% CO 160gr/m<sup>2</sup>