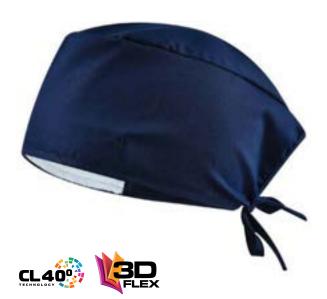

**Color Last 40/60 °C** is a modern textile technology used for fabric production. Clothes made with this textile have exceptional color fastness. The method ensures that the color of the clothes remains intact for up to 50 washes at 40 or 60 °C.

**3D Flex** is an exclusive technology used in fabrics with an elastane content of 2% or more. It enables the fabric to stretch in all directions, providing freedom of movement and comfort during work. Fabrics with 3D Flex technology are used to produce Bwell medical clothing.