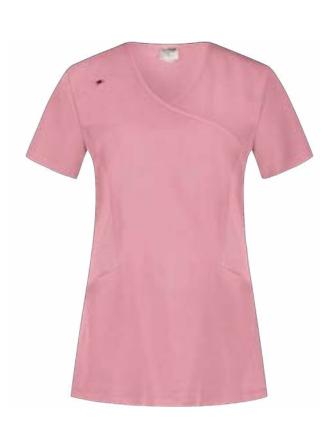

#### **JUSTINA** scrub top

The elegant JUSTINA scrub top presents a contemporary style and refined design. With a fitted silhouette and airy fabric, this model combines comfort and a modern look.

- Short sleeves
- V-neck
- · Side slits
- Two convenient pockets
- Badge loop on the upper right side
- Elastic elements on the back and sides for optimal comfort during movement