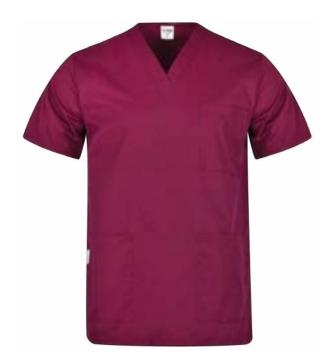

#### **MARCO** scrub top

Premium, best-selling model made of highquality materials, with a modern look that perfectly emphasizes the male structure.

- "V" neckline
- · Short sleeve, kimono type
- 4 large pockets
- · Badge ring
- · Side slits
- · Triple reinforced seams

63% PE / 35% CO /2% EL 165gr/m2

White

400900 400901 400904 400907 400950 Navy

Charcoal

Black Caribbean

Unisex, premium model and bestseller, made of high-quality fabric with elasticity that allows more freedom of movement and comfort during work.