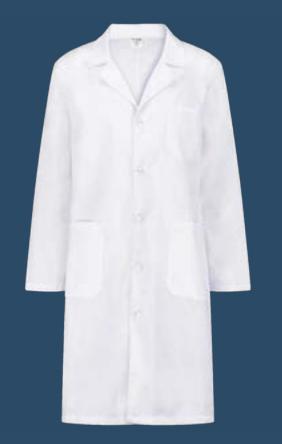

### **MILA Medical coat**

Fitted coat made of cotton and polyester in white color.

- Long sleeves
- Fastening with snap buttons
- Mandarin collar
- Slit in the middle of the back for more freedom of movement
- 5 functional pockets
- Knee-length

65% PE / 35% CO 200gr/m<sup>2</sup>