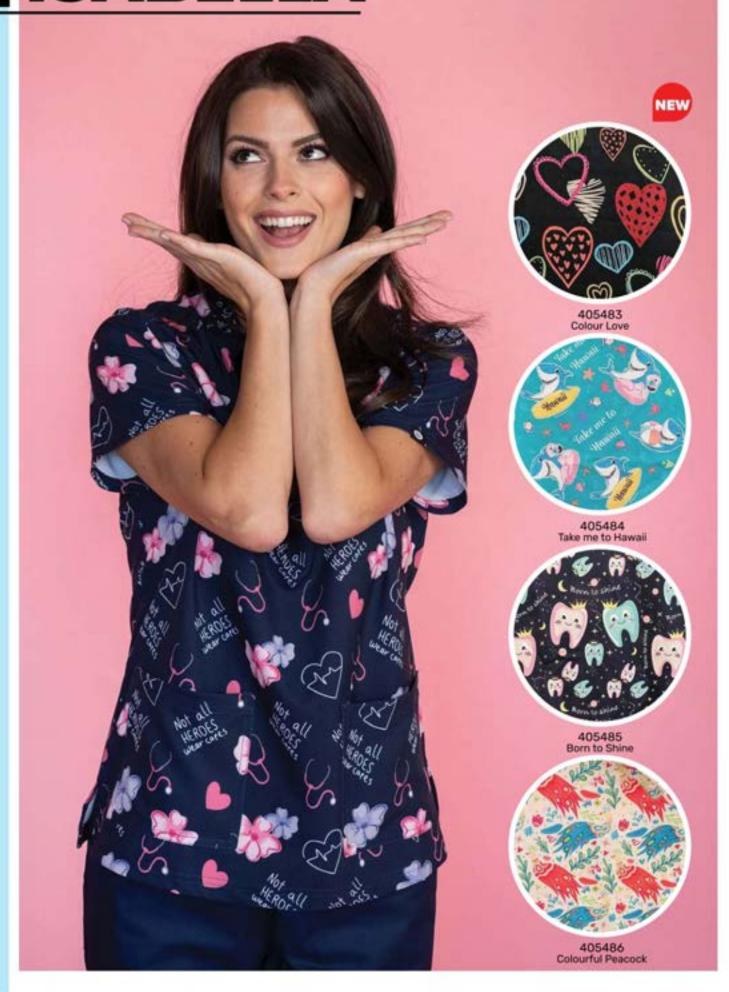

94% PE / 6% EL 170 gr/m<sup>2</sup>

430801 Navy

430802 Royal blue

430804 Charcoal

430807 Black

430829 Caribbean green

405481 Sea Life

405480 Heroes

405482 Love is in the air

### **MODENA**

Hearts

Made of quality material in fresh and modern

470680 Heroes

470681 Sea Life

470682 Love is in the air

motifs.

470685 Born to Shine