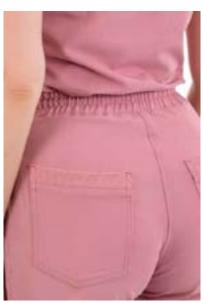

#### RICCI scrub jogger

With a sporty-elegant cut, this model is made from lightweight, elastic, breathable fabric, allowing freedom of movement and comfort throughout the day.

- · Wide elastic waistband
- Added drawstrings for adjustment
- Elastic at the cuffs
- Two front pockets, two back pockets, and three side pockets, one of which has a zipper