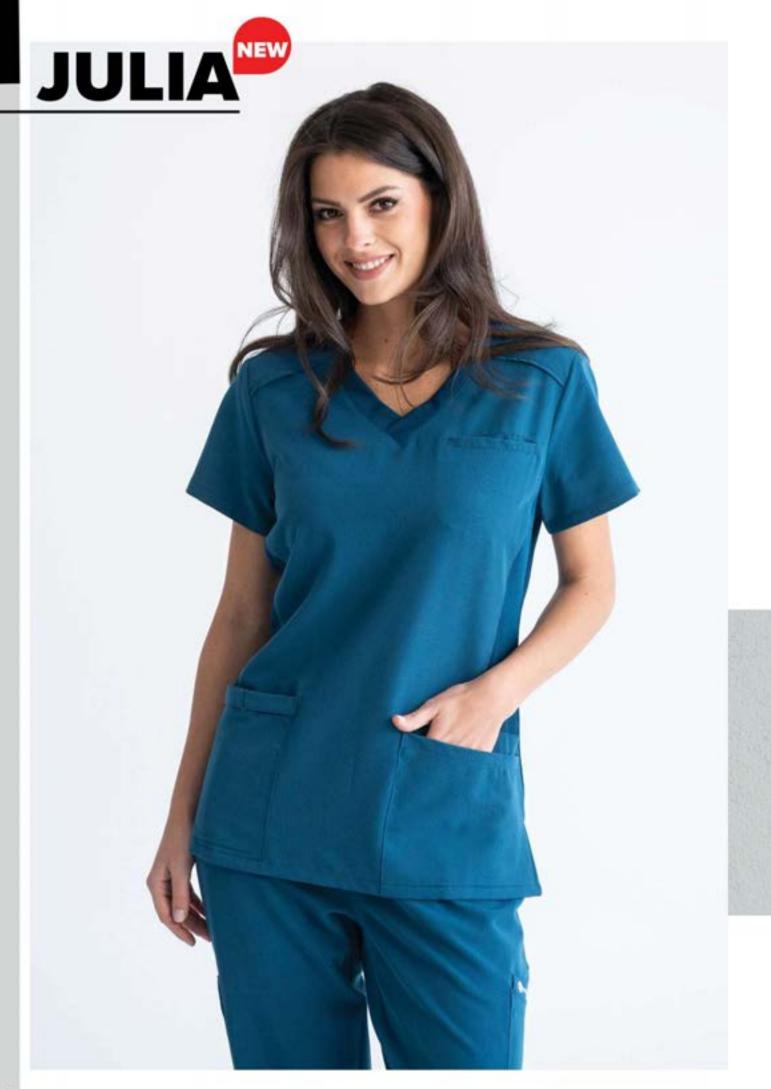

#### **JULIA** scrub top

The elegant JULIA scrub top showcases a contemporary style and refined design. With a fitted silhouette and airy fabric, this model combines comfort and a modern look.

- · Short sleeves
- V-neck
- · Multiple useful pockets
- · Badge loop on the upper right side
- Elastic elements on the back and sides for optimal comfort during movement

72% PE / 21% Rayon / 7% EL 200 gr/m<sup>2</sup>

405934

Mauve

405901

Navy

405951

Wine

Black

405931 Coral

405932

405900 White

405950 Caribbean blue