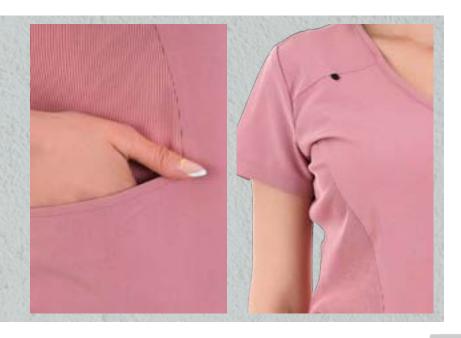

#### **JULIA** scrub top

The elegant JULIA scrub top showcases a contemporary style and refined design. With a fitted silhouette and airy fabric, this model combines comfort and a modern look.

- · Short sleeves
- V-neck
- · Multiple useful pockets
- · Badge loop on the upper right side
- Elastic elements on the back and sides for optimal comfort during movement