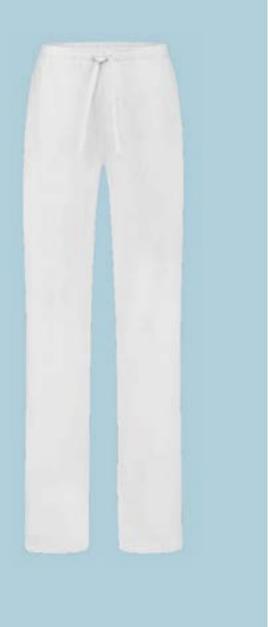

### **MORELLI** scrub trousers

- Elastic waistband
- Long ties for adjustable fit
- Two side "Italian" pockets and one back pocket
- · Slightly tapered leg at the bottom

100% CO 200gr/m<sup>2</sup>

430500 White

430501 Navy

430541 Ciel blue