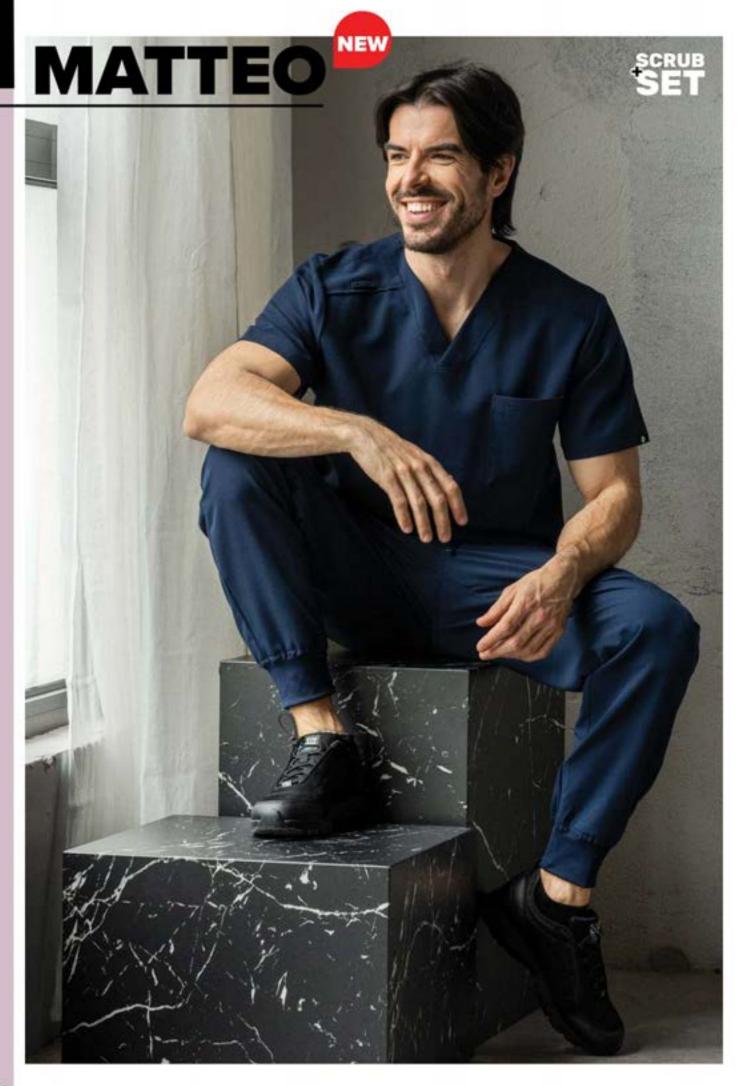

#### **MATTEO** scrub top

This set includes a scrub top and jogger pants, made from an innovative fabric blend of polyester and elastane, providing exceptional comfort and freedom of movement throughout the day.

- Classic design
- Two lower pockets and one upper pocket
- · Badge loop

94% PE / 6% EL 170 gr/m<sup>2</sup>

#### **MATTEO** scrub pants

- · Modern jogger design
- Wide elastic waistband with drawstrings for adjustment
- Two front pockets, one of which is double
- Two back pockets and three side pockets, one of which has a zipper

94% PE / 6% EL 170 gr/m<sup>2</sup>

430801 Navy

430802 Royal blue

430804 Charcoal

430807 Black

430829 Caribbean green

405481 Sea Life

405480 Heroes