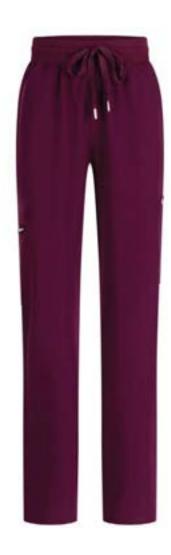

#### MAURI half scrub jogger

With a sporty-elegant cut, this model is made from lightweight, elastic, breathable fabric, allowing freedom of movement and comfort throughout the day.

- · Wide elastic waistband
- Added drawstrings for adjustment
- Elasticated back ankle area on each leg
- · Two front pockets, two back pockets, and three side pockets, one of which has a zipper

72% PE / 21% Rayon / 7% EL 200 gr/m<sup>2</sup>

442031 Coral

442032 Teal

Mauve

442001 Navy

442000 White

442007 Black

442051

Wine

Caribbean blue