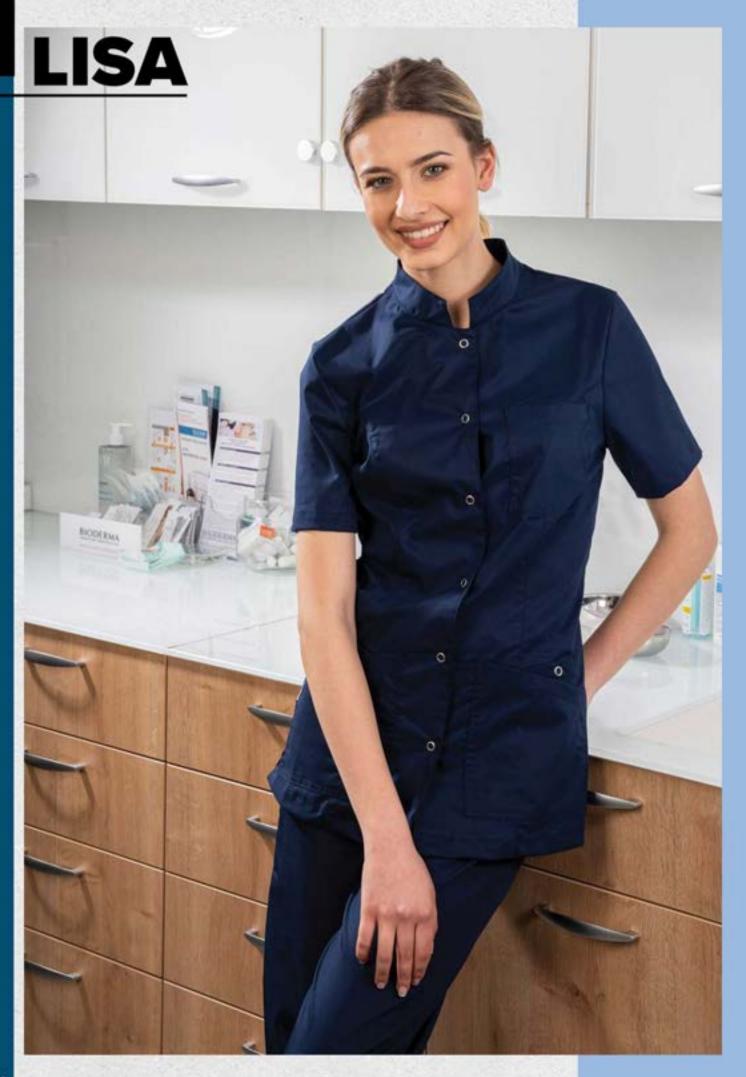

### LISA scrub top

Fitted, women's tunic made in three colors. An ethereal model with a cut that allows more freedom of movement, comfort and a stylish silhouette.

- Short sleeves
- Fastening with snap buttons
- · Mandarin collar
- Pleats on front and back
- 5 multifunctional pockets

63% PE / 35% CO /2% EL 165gr/m<sup>2</sup>

401100 401140 White Fuchsia 401101 Navy