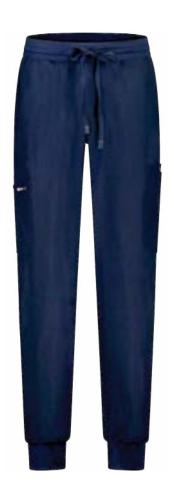

#### **MATTEO** scrub pants

- · Modern jogger design
- Wide elastic waistband with drawstrings for adjustment
- Two front pockets, one of which is double
- Two back pockets and three side pockets, one of which has a zipper

94% PE / 6% EL 170 gr/m<sup>2</sup>

430801 Navy

430802 Royal blue

430804 Charcoal

430807 Black

430829 Caribbean green

405481 Sea Life

405480 Heroes