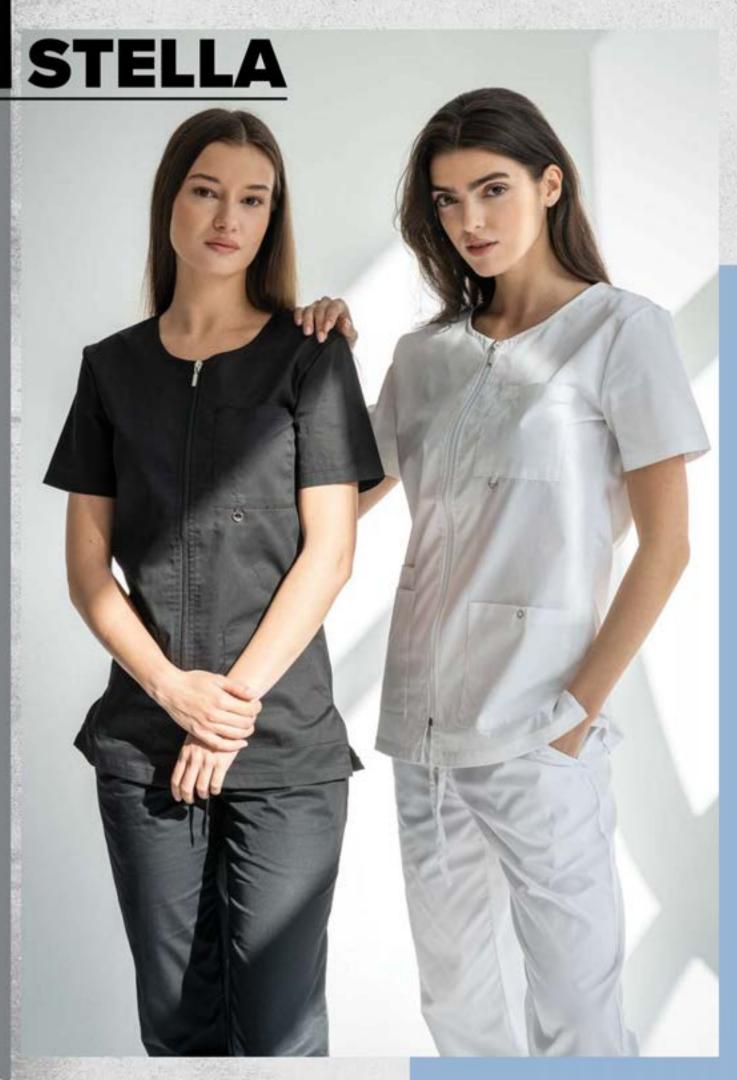

### STELLA scrub top

The fitted work tunic impresses with its comfort and elegance, accentuating a modern look with its striking neckline.

- · Short sleeve
- · Overlapping neckline with smooth curves
- · 2 front pockets with reinforced seams
- High-quality, breathable fabric
- Slim fit silhouette

65% PE / 35% CO 160gr/m<sup>2</sup>

White

403000 403001 Navy

Black

403007 403013 Ciel blue