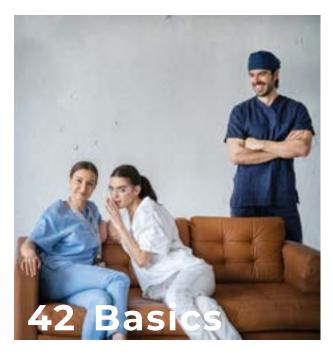

is a modern textile technology used for fabric production. Clothes made with this textile have exceptional color fastness. The method ensures that the color of the clothes remains intact for up to 50 washes at 40 or 60 °C.



**3D Flex** is an exclusive technology used in fabrics with an elastane content of 2% or more. It enables the fabric to stretch in all directions, providing freedom of movement and comfort during work. Fabrics with 3D Flex technology are used to produce Bwell medical clothing.



**X-Light** is a new technology that minimizes the weight of Bwell work shoes. This is achieved by introducing extremely light materials in the sole, toe, and plate. It is designed for user comfort and to reduce fatigue in the extremities during long workdays.

### **TECHNOLOGIES**



























#### **JUSTINA** scrub top

The elegant JUSTINA scrub top presents a contemporary style and refined design. With a fitted silhouette and airy fabric, this model combines comfort and a modern look.

- Short sleeves
- V-neck
- · Side slits
- Two convenient pockets
- Badge loop on the upper right side
- Elastic elements on the back and sides for optimal comfort during movement

72% PE / 21% Rayon / 7% EL 200 gr/m<sup>2</sup>









403432

Teal



403434

Mauve



403401

Navy



403403

Heather

grey



403407

Black

403431 Coral





403411 Sand









#### RICCI scrub jogger

With a sporty-elegant cut, this model is made from lightweight, elastic, breathable fabric, allowing freedom of movement and comfort throughout the day.

- · Wide elastic waistband
- Added draws