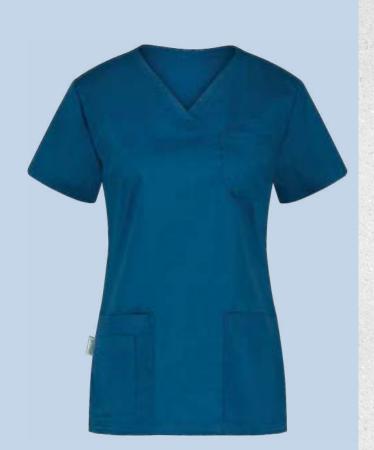

#### **ANDREA** scrub top

A premium women's model available in several modern colors, suitable for various healthcare fields, aesthetic medicine, daycare centers, and more.

- Short sleeves
- 4 functional pockets
- Pen pocket
- Heart-shaped neckline

63% PE / 35% CO /2% EL 165gr/m<sup>2</sup>

White

401000 401001 401004 401007 401040 Navy

Charcoal Black

Fuchsia

401041 Azzuro

401042 401050 apple

Green Caribbean blue