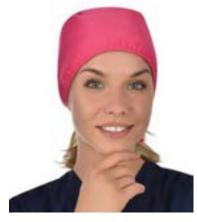

### **VERONA** scrub hat

- · Excellent fit on the head.
- · Towel pad in the forehead area
- Width adjustment links
- · External seams for more comfort
- Unisex model

72% PE / 21% Rayon / 7% EL 200gr/m2