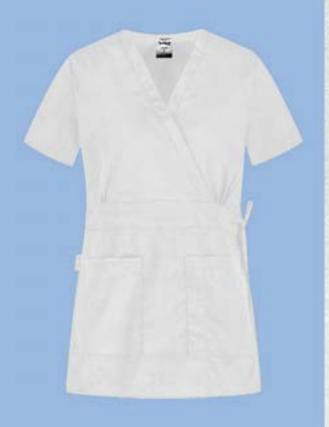

### LAURA scrub top

Premium women's model, available in white and black, suitable for various fields of health care, aesthetic medicine, day care centers, etc.

- · Short sleeves
- · 2 functional pockets
- · Pen pocket
- · V-neck