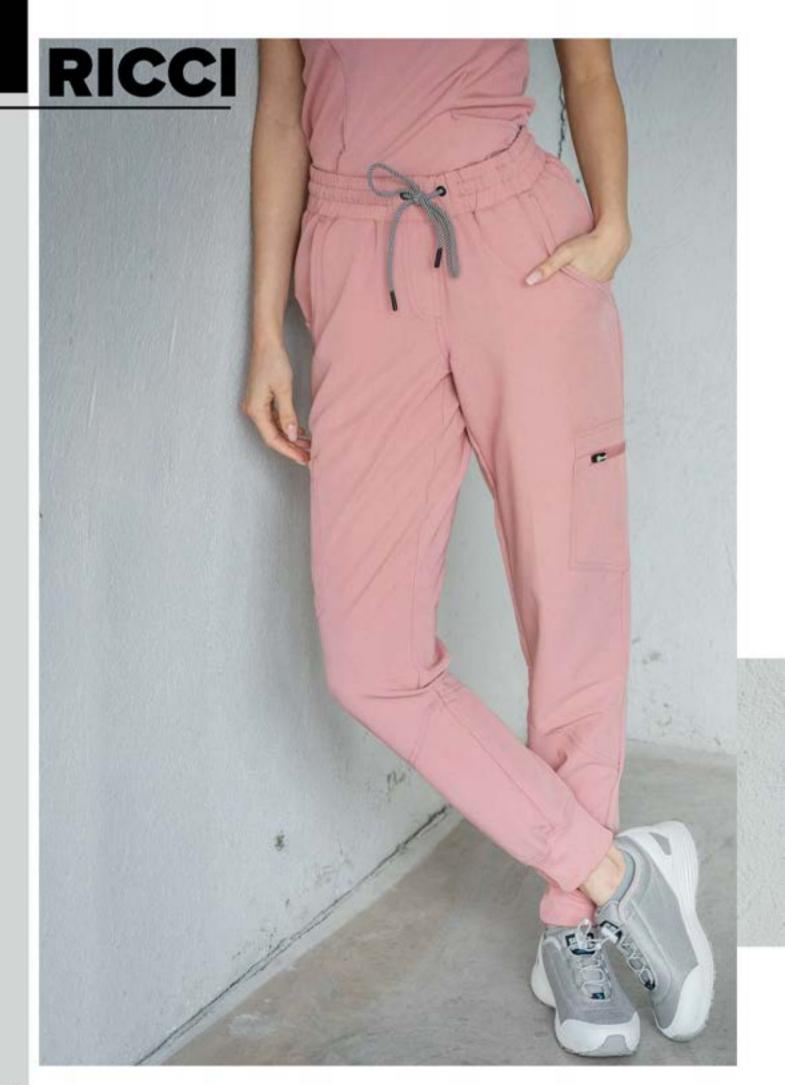

#### RICCI scrub jogger

With a sporty-elegant cut, this model is made from lightweight, elastic, breathable fabric, allowing freedom of movement and comfort throughout the day.

- · Wide elastic waistband
- Added drawstrings for adjustment
- Elastic at the cuffs
- Two front pockets, two back pockets, and three side pockets, one of which has a zipper