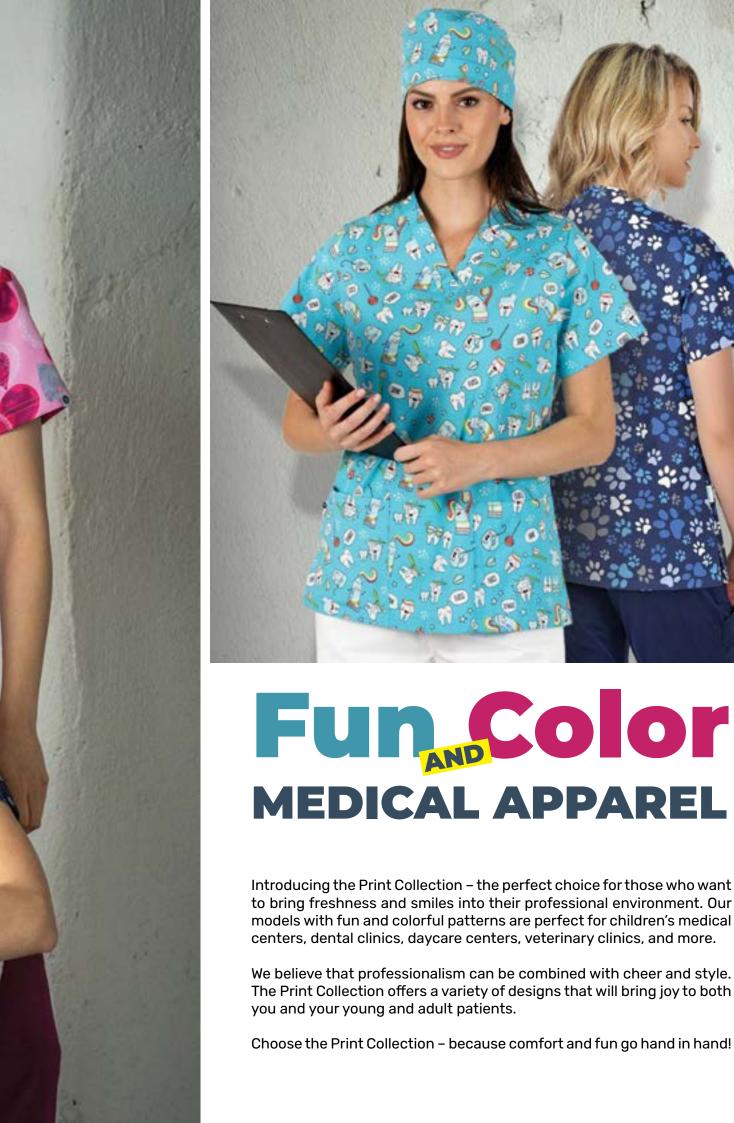

#### **CARINA** scrub top

A modern, contemporary look with cheerful motifs for lovers of fun patterns. Suitable for children's medical centers. dental clinics, daycare centers, veterinary clinics, and more. This lightweight, practical model is made from breathable, stretchy fabric, ensuring ample freedom of movement.

- · V-neck
- · Straight, loose cut
- · Short sleeves
- · Sharp neckline
- Three pockets

97% CO / 3% Spandex 140gr/m2