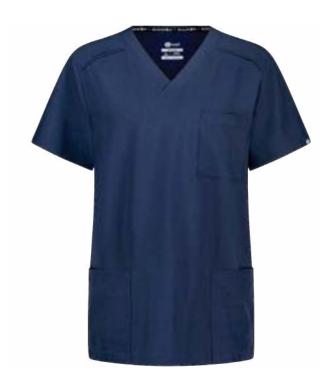

#### **MATTEO** scrub top

This set includes a scrub top and jogger pants, made from an innovative fabric blend of polyester and elastane, providing exceptional comfort and freedom of movement throughout the day.

- Classic design
- Two lower pockets and one upper pocket
- · Badge loop

94% PE / 6% EL 170 gr/m<sup>2</sup>

94% PE / 6% EL 170 gr/m<sup>2</sup>

430801 Navy

430802 Royal blue

430804 Charcoal

430807 Black

430829 Caribbean green

405481 Sea Life

405480 Heroes