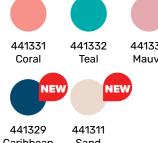

72% PE / 21% Rayon / 7% EL 200 gr/m<sup>2</sup>

442031 Coral

442032 Teal

Mauve

442001 Navy

442000 White

442007 Black

442051

Wine

Caribbean blue