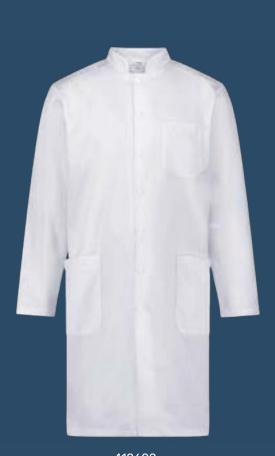

### **ANTONIO** medical coat

Straight cut, modern design, made of high-quality, durable, and soft materials.

- Long sleeves
- Fastening with snap buttons
- Mandarin collar
- Three functional pockets
- Knee length

65% PE / 35% CO 200gr/m<sup>2</sup>