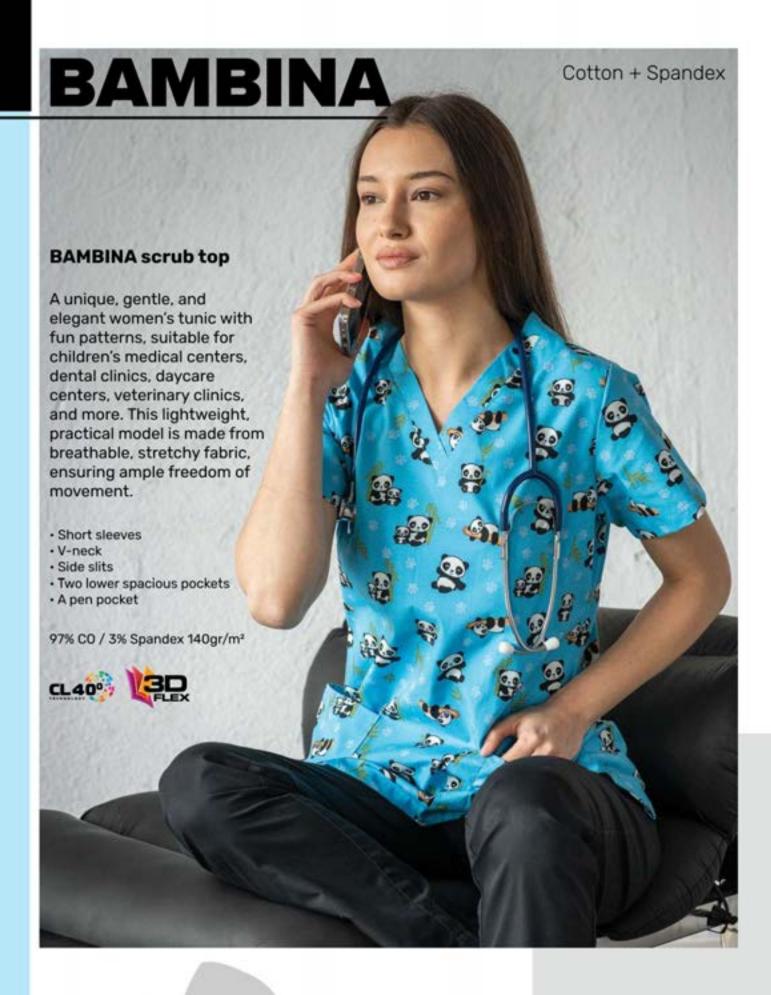

#### **CARINA** scrub top

A modern, contemporary look with cheerful motifs for lovers of fun patterns. Suitable for children's medical centers. dental clinics, daycare centers, veterinary clinics, and more. This lightweight, practical model is made from breathable, stretchy fabric, ensuring ample freedom of movement.

- · V-neck
- · Straight, loose cut
- · Short sleeves
- · Sharp neckline
- Three pockets

97% CO / 3% Spandex 140gr/m2