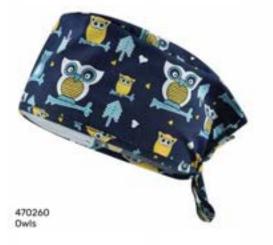

### **ADRIANA** scrub hat

Made of quality material in fresh and cheerful patterns.

- Towel pad in the forehead area to absorb body fluids
- · Width adjustment ties
- · External seams for more comfort
- Unisex model

### ADRIANA 470279 Purple hearts/ Ribbons 470265 470264 Midnight Peackock Octopus Butterflies/Flowers **NEW** 470280 470267 470261 470263 Zebra strips Dragonflies Pink hearts Paws 470272 470268 470269 Sloths Frogs Dark hearts Koalas 470266 470273 470274 470275 White owls Leopards Teeth Unicorns 470271 470276 470277 470278