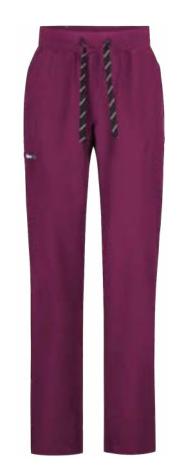

#### **BELLA scrub pants**

- · Wide elastic waistband
- · Drawstring for additional adjustment
- · Multiple pockets for maximum convenience and comfort

94% PE / 6% EL 170 gr/m<sup>2</sup>

430700 White

430701 Navy

430702 430704 Royal blue Charcoal

430707 Black

430729 Caribbean green

430732 430740 Teal Fuchsia

430751 Wine