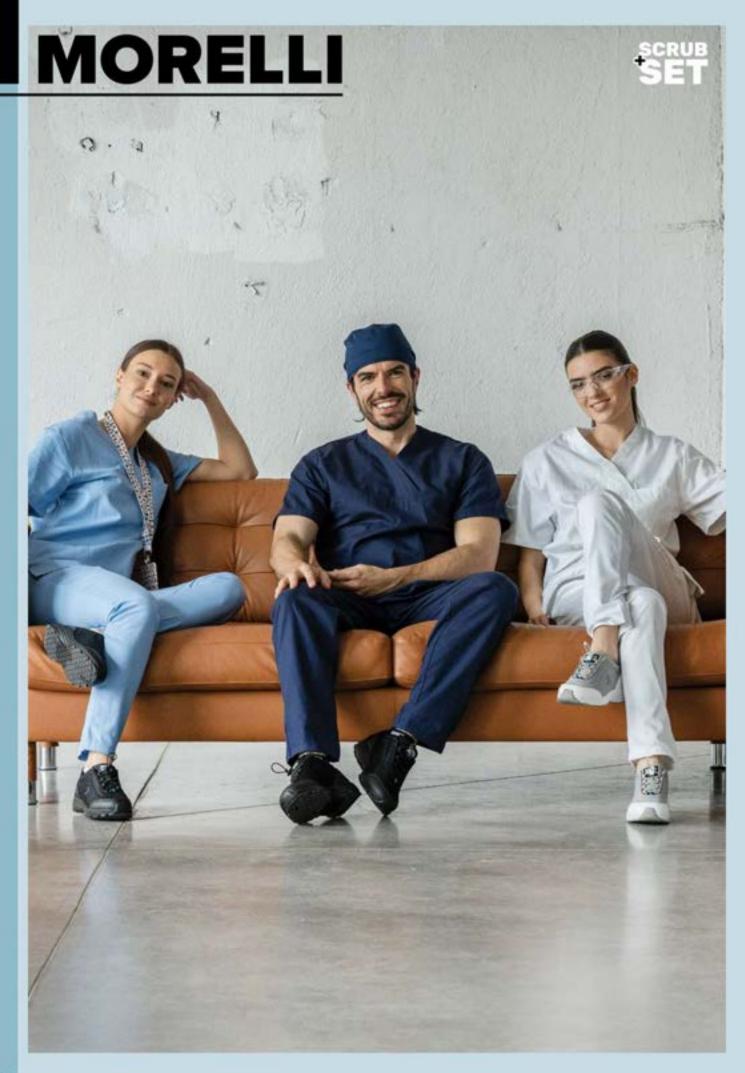

### **MORELLI scrub tunic**

Unisex model with a comfortable fit, made from 100% natural materials, ideal for demanding work environments.

- Short sleeve
- V-neckline
- Additional chest yoke
- One upper pocket and two lower front pockets with pen division
- Straight cut with side slits

100% CO 200gr/m<sup>2</sup>

### **MORELLI** scrub trousers

- Elastic waistband
- Long ties for adjustable fit
- Two side "Italian" pockets and one back pocket
- · Slightly tapered leg at the bottom

100% CO 200gr/m<sup>2</sup>

430500 White

430501 Navy

430541 Ciel blue