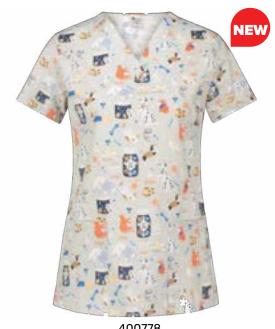

#### ISABELLA scrub top

Elegant, women's scrub with a modern and stylish design, fitted silhouette, and airy fabric that provides lightness when worn and exceptional softness to the touch. Available in several colorful patterns, this model brings joy and cheer throughout the entire workday.

- Short sleeves
- V-neck
- · Side slits
- Two convenient pockets

400778 Dogs / cats

400760 Owls

400766 Teeth

400771 Pandas

Hearts

400761 Dragonflies

400767 Paws