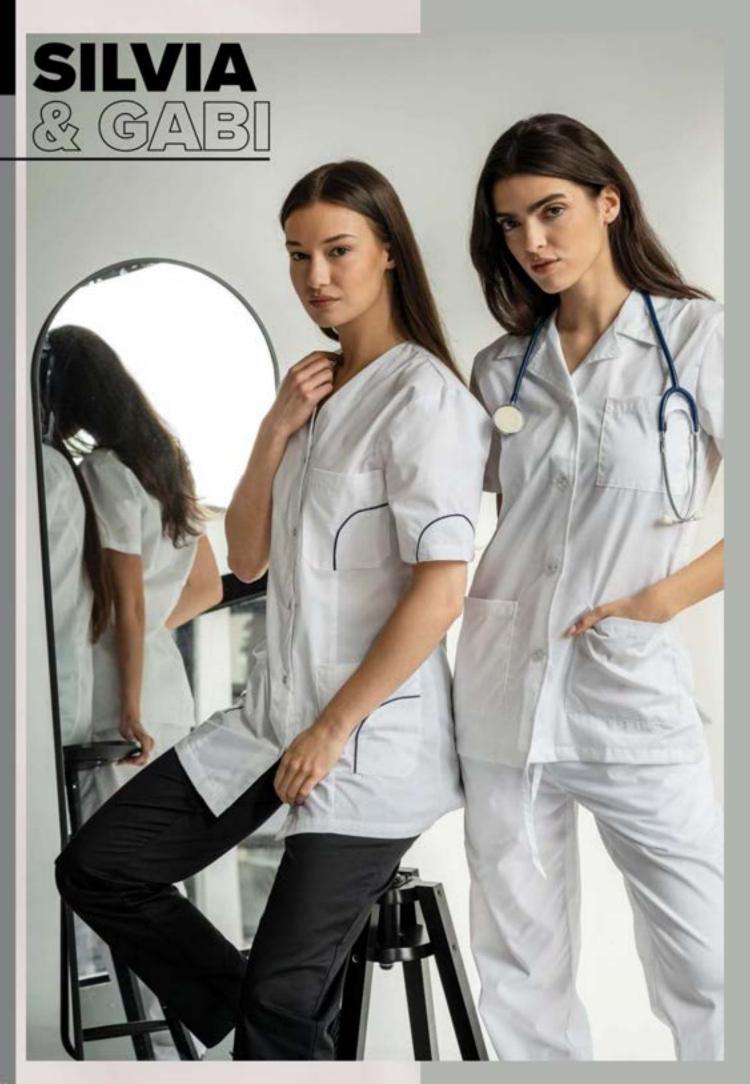

### SILVIA

### **SILVIA Medical scrub**

Fitted tunic, hip-length, providing an elegant modern look.

- · Short sleeve
- · Sharp, overlapping neckline
- Contrast details on the sleeves and pockets
- · Snap button closure
- · Small upper pocket for personal items and two large lower pockets
- · Side slits

### **GABI Medical scrub**

Women's tunic with a semi-fitted silhouette and contrast elements on the pockets and sleeves.

- · Short sleeve
- · Single-breasted button closure
- Two lower pockets and one upper pocket
- · Notched collar
- · Side slits