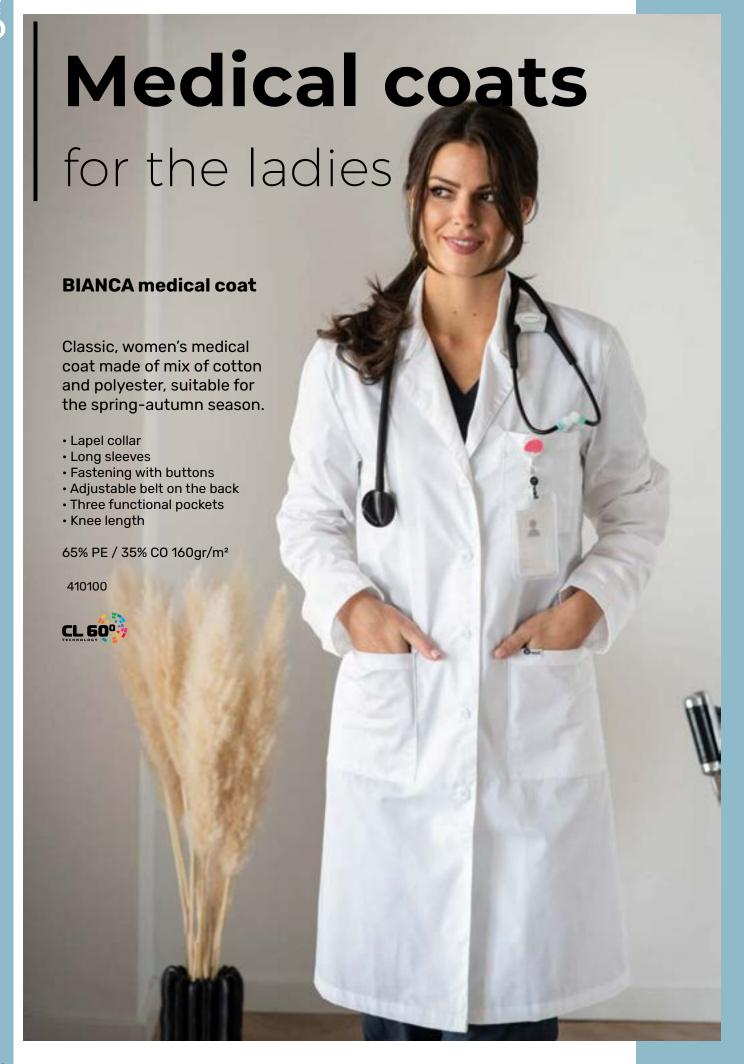

### **MILA Medical coat**

Fitted coat made of cotton and polyester in white color.

- Long sleeves
- Fastening with snap buttons
- Mandarin collar
- Slit in the middle of the back for more freedom of movement
- 5 functional pockets
- Knee-length

65% PE / 35% CO 200gr/m<sup>2</sup>