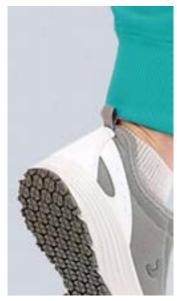

#### MAURI half scrub jogger

With a sporty-elegant cut, this model is made from lightweight, elastic, breathable fabric, allowing freedom of movement and comfort throughout the day.

- · Wide elastic waistband
- Added drawstrings for adjustment
- Elasticated back ankle area on each leg
- · Two front pockets, two back pockets, and three side pockets, one of which has a zipper

72% PE / 21% Rayon / 7% EL 200 gr/m<sup>2</sup>

442031 Coral

442032 Teal

Mauve

442001 Navy

442000 White

442007 Black

442051