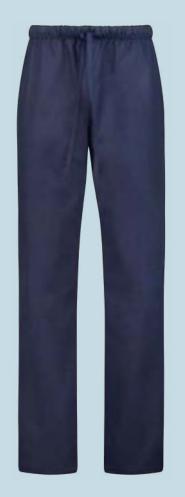

### **MORELLI** scrub trousers

- Elastic waistband
- Long ties for adjustable fit
- Two side "Italian" pockets and one back pocket
- · Slightly tapered leg at the bottom

100% CO 200gr/m<sup>2</sup>

430500 White

430501 Navy

430541 Ciel blue