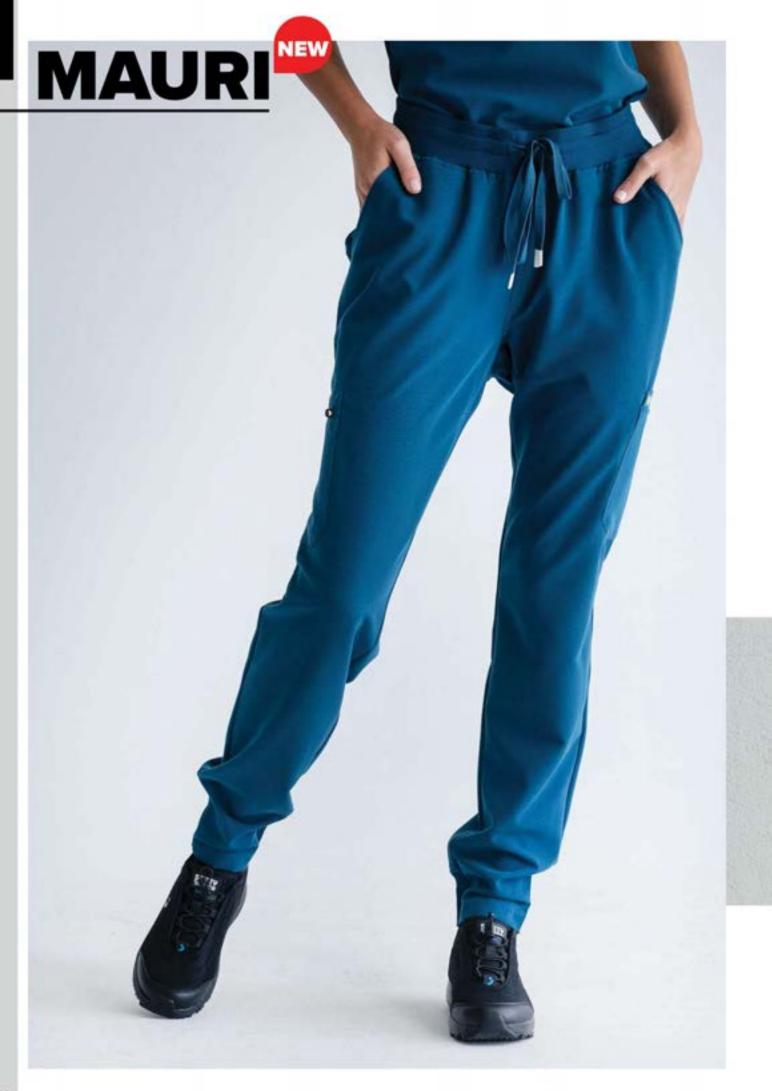

#### MAURI half scrub jogger

With a sporty-elegant cut, this model is made from lightweight, elastic, breathable fabric, allowing freedom of movement and comfort throughout the day.

- · Wide elastic waistband
- Added drawstrings for adjustment
- Elasticated back ankle area on each leg
- · Two front pockets, two back pockets, and three side pockets, one of which has a zipper

72% PE / 21% Rayon / 7% EL 200 gr/m<sup>2</sup>

442031 Coral

442032 Teal

Mauve

442001 Navy

442000 White

442007 Black

442051

Wine

Caribbean blue