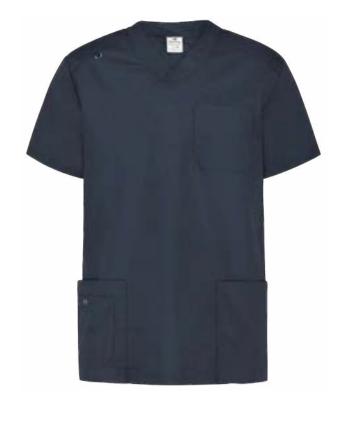

#### **MARCO** scrub top

Premium, best-selling model made of highquality materials, with a modern look that perfectly emphasizes the male structure.

- "V" neckline
- · Short sleeve, kimono type
- 4 large pockets
- · Badge ring
- · Side slits
- · Triple reinforced seams

63% PE / 35% CO /2% EL 165gr/m2

White

400900 400901 400904 400907 400950 Navy

Charcoal

Black Caribbean

Unisex, premium model and bestseller, made of high-quality fabric with elasticity that allows more freedom of movement and comfort during work.