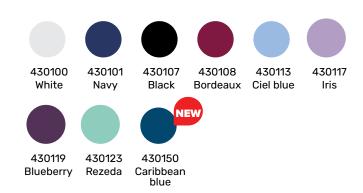

### **INES** scrub top

The fitted work tunic impresses with its comfort and elegance, accentuating a modern look with its striking neckline.

- · Short sleeve
- · Overlapping neckline with smooth curves
- · 2 front pockets with reinforced seams
- · High-quality, breathable fabric
- · Slim fit silhouette

65% PE / 35% CO 160gr/m<sup>2</sup>

White

Black Ciel blue

Iris

400200 400207 400213 400217 400223 400219 Rezeda Blueberry Coral

400231