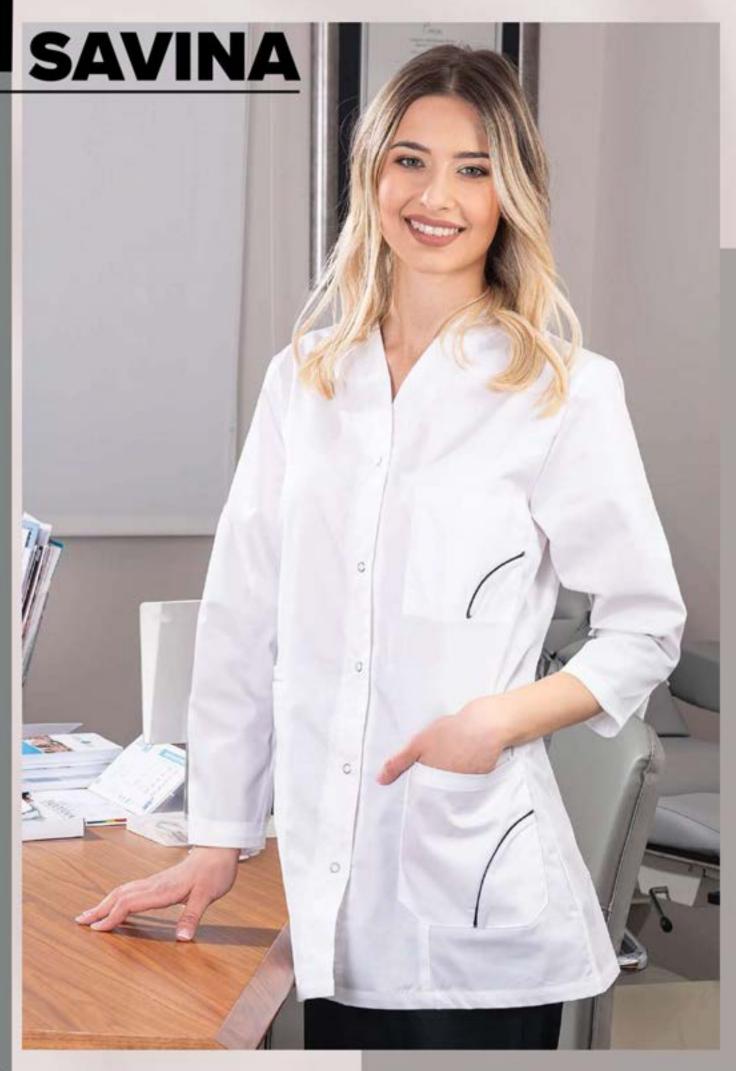

### **SAVINA** scrub top

Fitted tunic, hip-length, providing an elegant modern look.

- · Long sleeve
- · Contrast color element on the pockets
- Sharp, overlapping neckline
- One upper pocket and two large lower pockets
- Snap button closure
- Breathable fabric

65% PE / 35% CO 160gr/m<sup>2</sup>

sale