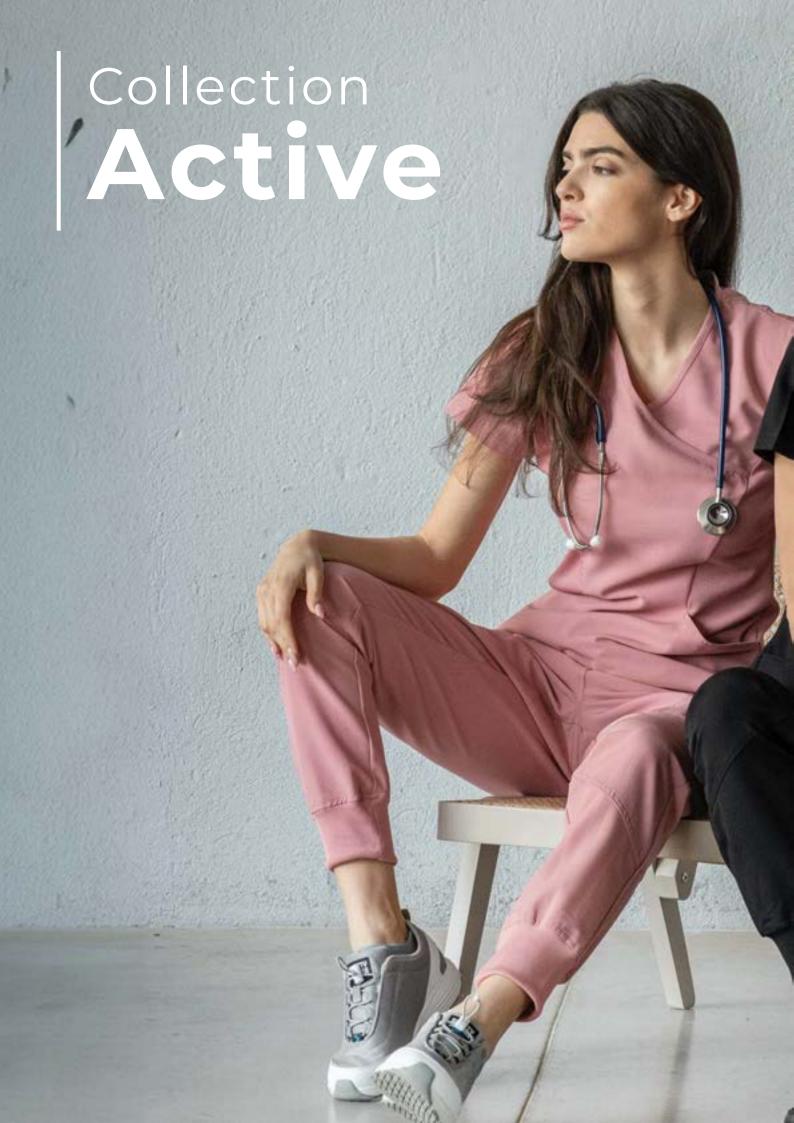

rn textile technology used for fabric production. Clothes made with this textile have exceptional color fastness. The method ensures that the color of the clothes remains intact for up to 50 washes at 40 or 60 °C.



**3D Flex** is an exclusive technology used in fabrics with an elastane content of 2% or more. It enables the fabric to stretch in all directions, providing freedom of movement and comfort during work. Fabrics with 3D Flex technology are used to produce Bwell medical clothing.



**X-Light** is a new technology that minimizes the weight of Bwell work shoes. This is achieved by introducing extremely light materials in the sole, toe, and plate. It is designed for user comfort and to reduce fatigue in the extremities during long workdays.

### **TECHNOLOGIES**



























#### **JUSTINA** scrub top

The elegant JUSTINA scrub top presents a contemporary style and refined design. With a fitted silhouette and airy fabric, this model combines comfort and a modern look.

- Short sleeves
- V-neck
- · Side slits
- Two convenient pockets
- Badge loop on the upper right side
- Elastic elements on the back and sides for optimal comfort during movement

72% PE / 21% Rayon / 7% EL 200 gr/m<sup>2</sup>









403432

Teal



403434

Mauve



403401

Navy



403403

Heather

grey



403407

Black

403431 Coral





403411 Sand









#### RICCI scrub jogger

With a sporty-elegant cut, this model is made from lightweight, elastic, breathable fabric, allowing freedom of movement and comfort throughout the day.

- · Wide elastic waistband
- Added drawstrings for