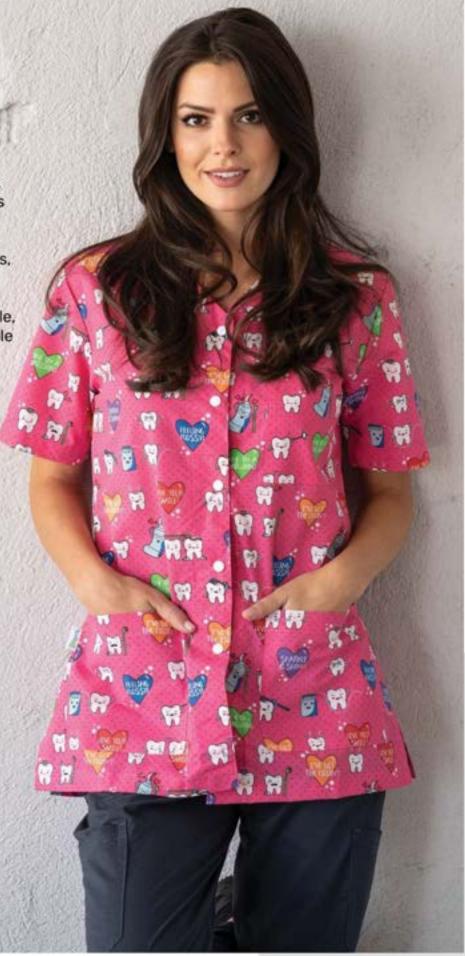

#### ISABELLA scrub top

Elegant, women's scrub with a modern and stylish design, fitted silhouette, and airy fabric that provides lightness when worn and exceptional softness to the touch. Available in several colorful patterns, this model brings joy and cheer throughout the entire workday.

- Short sleeves
- V-neck
- · Side slits
- Two convenient pockets

400778 Dogs / cats

400760 Owls

400766 Teeth

400771 Pandas

Hearts

400761 Dragonflies

400767 Paws