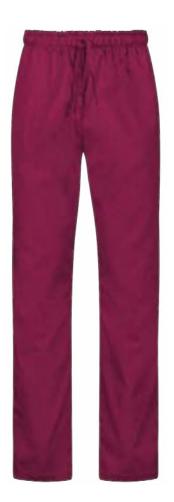

### **ALESSI** medical trousers

Unisex trousers with a comfortable fit, suitable for both men and women.

- · Elastic waistband
- Long drawstrings for width adjustment
- 3 functional pockets
- · Slightly tapered leg at the bottom

65% PE / 35% CO 160gr/m<sup>2</sup>