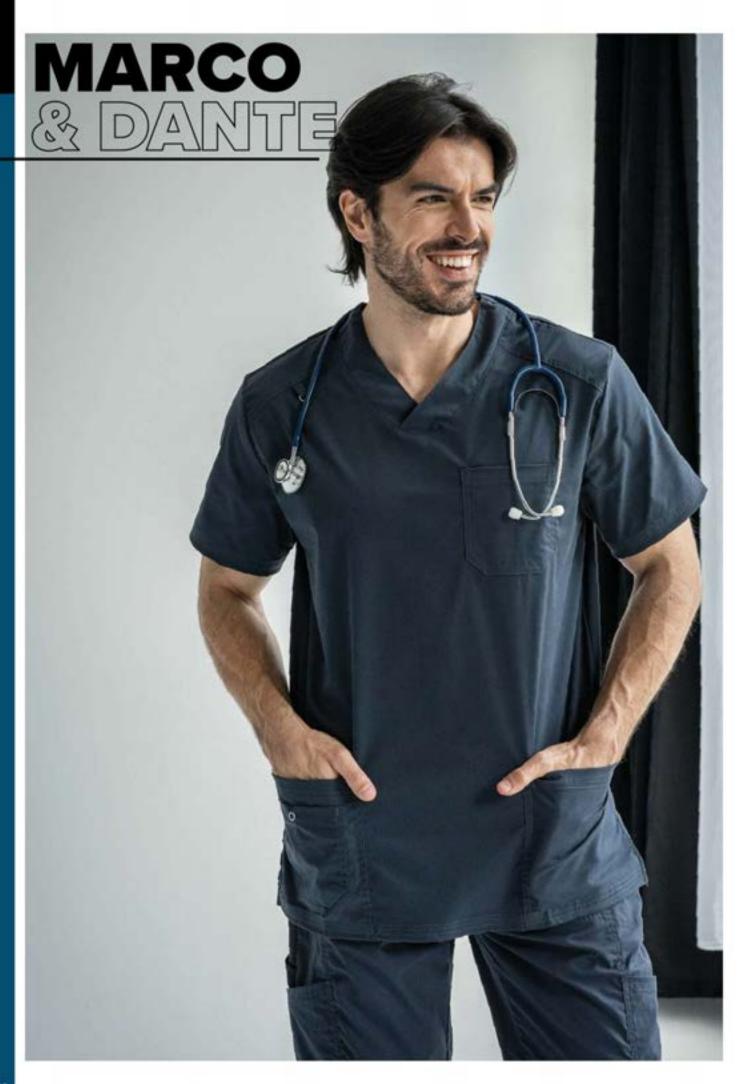

#### **MARCO** scrub top

Premium, best-selling model made of highquality materials, with a modern look that perfectly emphasizes the male structure.

- "V" neckline
- · Short sleeve, kimono type
- 4 large pockets
- · Badge ring
- · Side slits
- · Triple reinforced seams

63% PE / 35% CO /2% EL 165gr/m2

White

400900 400901 400904 400907 400950 Navy

Charcoal

Black Caribbean

Unisex, premium model and bestseller, made of high-quality fabric with elasticity that allows more freedom of movement and comfort during work.