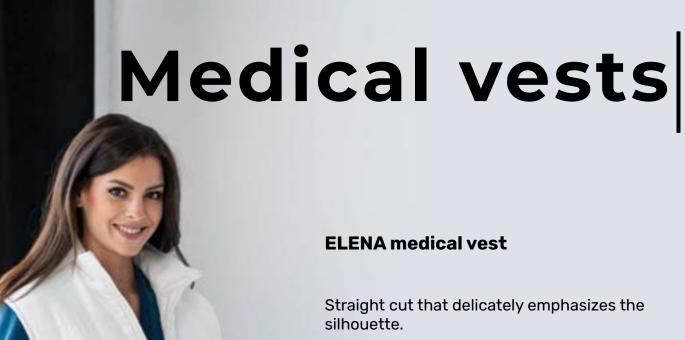

work environments.

- Short sleeve
- V-neckline
- Additional chest yoke
- One upper pocket and two lower front pockets with pen division
- Straight cut with side slits

100% CO 200gr/m<sup>2</sup>





### **MORELLI** scrub trousers

- Elastic waistband
- Long ties for adjustable fit
- Two side "Italian" pockets and one back pocket
- · Slightly tapered leg at the bottom

100% CO 200gr/m<sup>2</sup>









430500 White

430501 Navy

430541 Ciel blue



### MOREN scrub trousers

Unisex trousers with a comfortable fit, suitable for both men and women.

- · Elastic waistband
- · Long drawstrings for width adjustment
- 3 functional pockets 2 front pockets in Italian style, perfect for a mobile phone or other important personal item + 1 back pocket

100% CO 200gr/m<sup>2</sup>





440700





- · Quilted lining
- · High collar
- · Zip closure
- · Fleece on the inside of the collar for extra softness
- Two functional pockets

100% PE



490100



490200

### **MARIO** medical vest

Hip-length and has a classic straight, loose cut.

- · Zip fastening for easy dressing and undressing
- · High collar with fleece on the inside
- · Two pockets with zip
- Quilted lining

100% PE







410500



### **MILA Medical coat**

Fitted coat made of cotton and polyester in white color.

- Long sleeves
- Fastening with snap buttons
- Mandarin collar
- Slit in the middle of the back for more freedom of movement
- 5 functional pockets
- Knee-length

65% PE / 35% CO 200gr/m<sup>2</sup>



### **VALERIA Medical coat**

Fitted coat with snap button closure.

- Long sleeves
- Lapel collar
- Reinfo