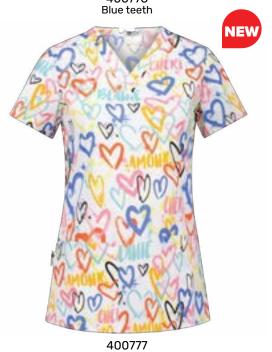

#### ISABELLA scrub top

Elegant, women's scrub with a modern and stylish design, fitted silhouette, and airy fabric that provides lightness when worn and exceptional softness to the touch. Available in several colorful patterns, this model brings joy and cheer throughout the entire workday.

- Short sleeves
- V-neck
- · Side slits
- Two convenient pockets

400778 Dogs / cats

400760 Owls

400766 Teeth

400771 Pandas

Hearts

400761 Dragonflies

400767 Paws