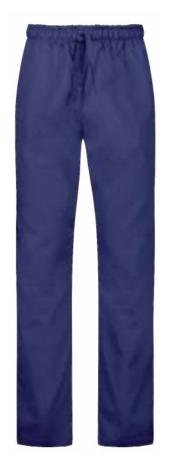

### **ALESSI** medical trousers

Unisex trousers with a comfortable fit, suitable for both men and women.

- · Elastic waistband
- Long drawstrings for width adjustment
- 3 functional pockets
- · Slightly tapered leg at the bottom

65% PE / 35% CO 160gr/m<sup>2</sup>