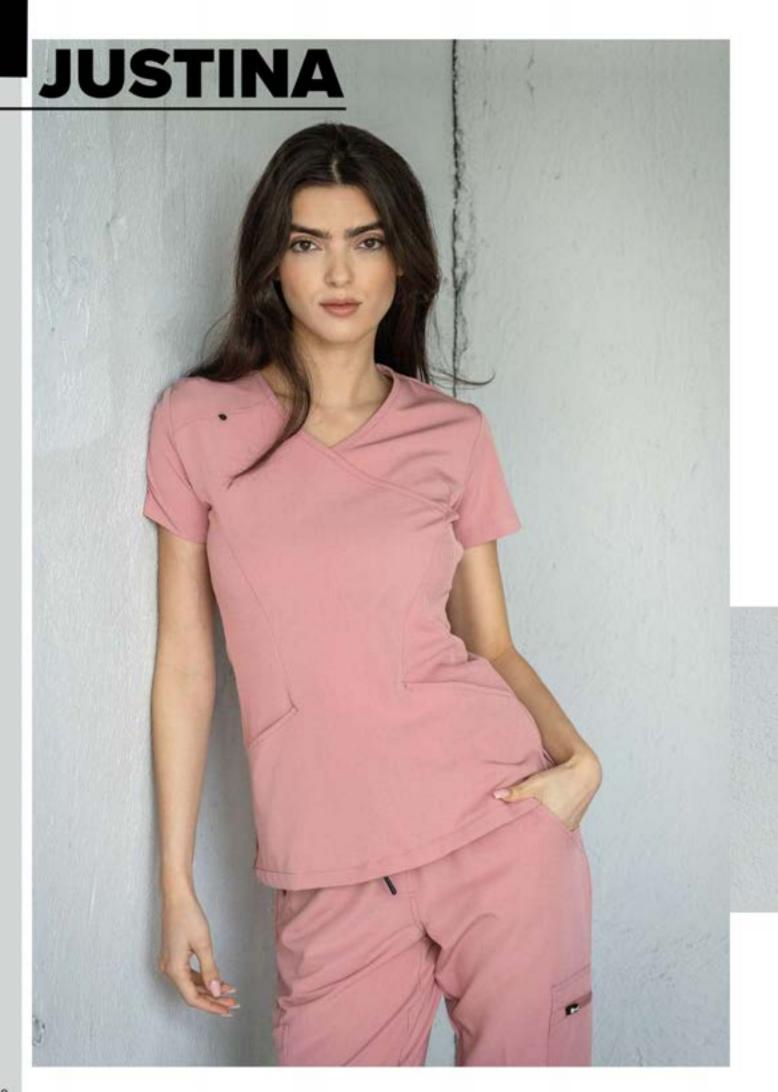

#### **JUSTINA** scrub top

The elegant JUSTINA scrub top presents a contemporary style and refined design. With a fitted silhouette and airy fabric, this model combines comfort and a modern look.

- Short sleeves
- V-neck
- · Side slits
- Two convenient pockets
- Badge loop on the upper right side
- Elastic elements on the back and sides for optimal comfort during movement