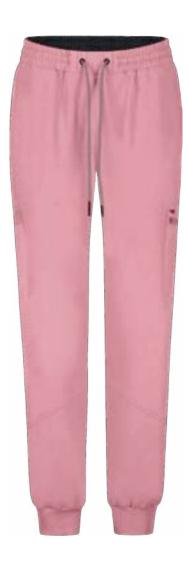

#### MAURI half scrub jogger

With a sporty-elegant cut, this model is made from lightweight, elastic, breathable fabric, allowing freedom of movement and comfort throughout the day.

- · Wide elastic waistband
- Added drawstrings for adjustment
- Elasticated back ankle area on each leg
- · Two front pockets, two back pockets, and three side pockets, one of which has a zipper

72% PE / 21% Rayon / 7% EL 200 gr/m<sup>2</sup>

442031 Coral

442032 Teal

Mauve

442001 Navy

442000 White

442007 Black

442051

Wine

Caribbean blue