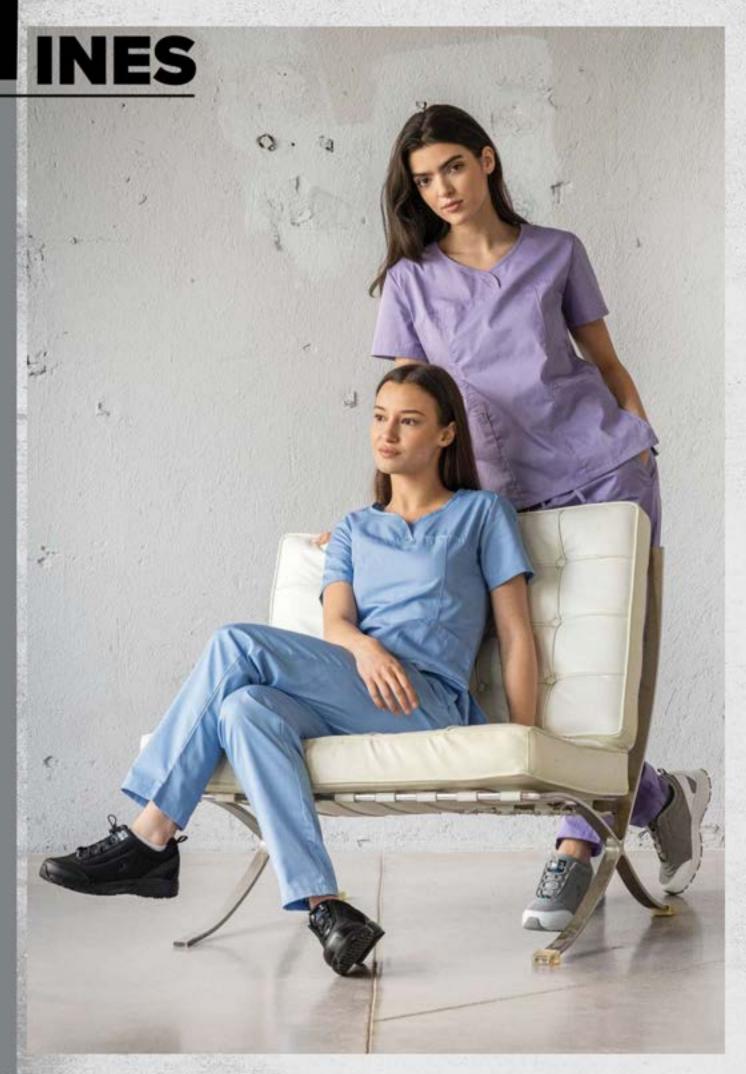

### **INES** scrub top

The fitted work tunic impresses with its comfort and elegance, accentuating a modern look with its striking neckline.

- · Short sleeve
- · Overlapping neckline with smooth curves
- · 2 front pockets with reinforced seams
- · High-quality, breathable fabric
- · Slim fit silhouette

65% PE / 35% CO 160gr/m<sup>2</sup>

White

Black Ciel blue

Iris

400200 400207 400213 400217 400223 400219 Rezeda Blueberry Coral

400231