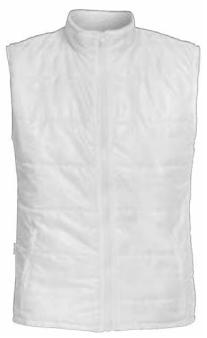

### **MARIO** medical vest

Hip-length and has a classic straight, loose cut.

- · Zip fastening for easy dressing and undressing
- · High collar with fleece on the inside
- · Two pockets with zip
- Quilted lining

100% PE

410500